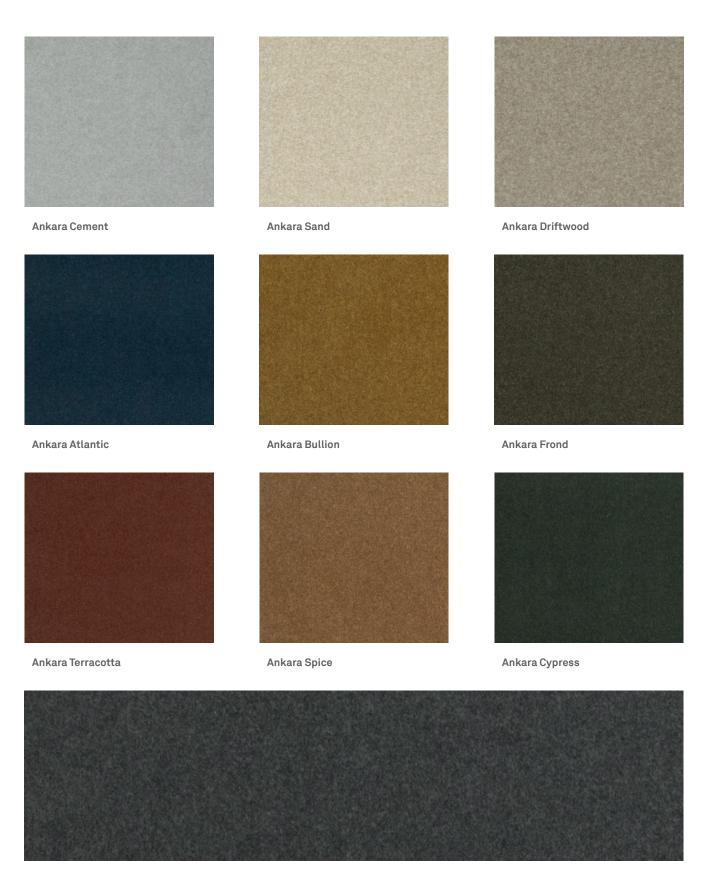

Ankara

Ankara Shingle

## Ankara

Heavy Duty Commercial Upholstery / Screen Use

Composition 100% Polyester Width 140cm Roll size 40m approx.

Weight 630g per lineal metre Abrasion 40,000 Martindale

**Light Fastness** 

AS1530.3, AS3837, ISO5660 Flammability